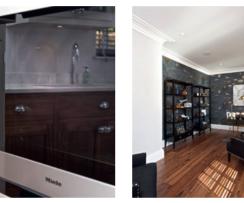

## **Specification**

Both Tavistock Lodge and Beddington House have been individually designed to harmonise with their surroundings, using styles that reflect the vernacular architecture of the area. Mellow brickwork is complemented by hanging tiles, solid timber casement windows and tall chimneys, while inside, every detail has been considered to maximise quality and style. From the hand-built sweeping staircases in the grand hallways to the CAT 6 cabling and Miele appliances, these homes combine superlative craftsmanship, thoughtful design and every modern convenience.

#### Kitchen/Utility

- · Stunning contemporary style kitchen
- · Range of Miele appliances
- Silestone worktops
- · Fitted utility room