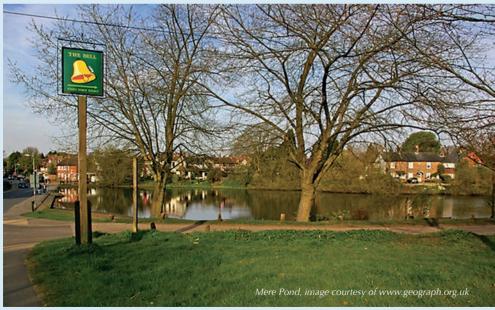

Feed the ducks and swans around the picturesque Mere Pond, or join in the annual May Pageant on the village green. Golfers are well catered for in the area, with a choice of challenging courses, including the famous Walton Heath Golf Club, where David Lloyd George and Winston Churchill were members. With the Epsom Downs, and their famous racecourse, so close to home, equestrian facilities are in abundance and the surrounding landscape is criss-crossed with bridleways and footpaths to explore. Cycling is also very popular in the area; nearby Box Hill is famous for its challenging climb, although it also offers far-reaching panoramic views.