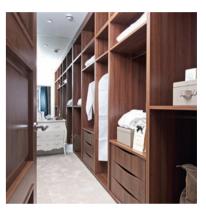

## **Specification**

Both Tavistock Lodge and Beddington House have been individually designed to harmonise with their surroundings, using styles that reflect the vernacular architecture of the area. Mellow brickwork is complemented by hanging tiles, solid timber casement windows and tall chimneys, while inside, every detail has been considered to maximise quality and style. From the hand-built sweeping staircases in the grand hallways to the CAT 6 cabling and Miele appliances, these homes combine superlative craftsmanship, thoughtful design and every modern convenience.