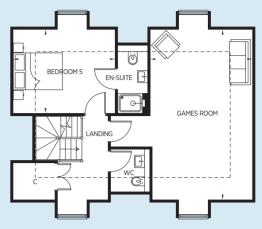

# Plot 1 Tavistock Lodge

| Kitchen     | 4383 x 4263 mm | 14'5" x 14'0"  | Master Bedroom | 6123 x 4192 mm | 20'1" x 13'9"  |
|-------------|----------------|----------------|----------------|----------------|----------------|
| Dining      | 6073 x 4198 mm | 19'11" x 13'9" | Dressing Area  | 4163 x 2523 mm | 13'8" x 8'3"   |
| Family Room | 5848 x 4175 mm | 19'2" x 13'8"  | Bedroom 2      | 4275 x 3973 mm | 14'0" x 13'1"  |
| Living Room | 7625 x 4275 mm | 25'0" x 14'0"  | Bedroom 3      | 4275 x 3908 mm | 14'0" x 12'10" |
| Study       | 4275 x 3175 mm | 14'0" x 10'5"  | Bedroom 4      | 4275 x 3163 mm | 14'0" x 10'5"  |
| Utility     | 2475 x 2425 mm | 8'2" x 8'0"    | Bedroom 5      | 4131 x 3389 mm | 13'7" x 11'2"  |
| ,           |                |                | Games Room     | 6906 x 4138 mm | 22'8" x 13'7"  |
|             |                |                |                |                |                |

All figures illustrate maximum room dimensions

Ground Floor

Second Floor

First Floor