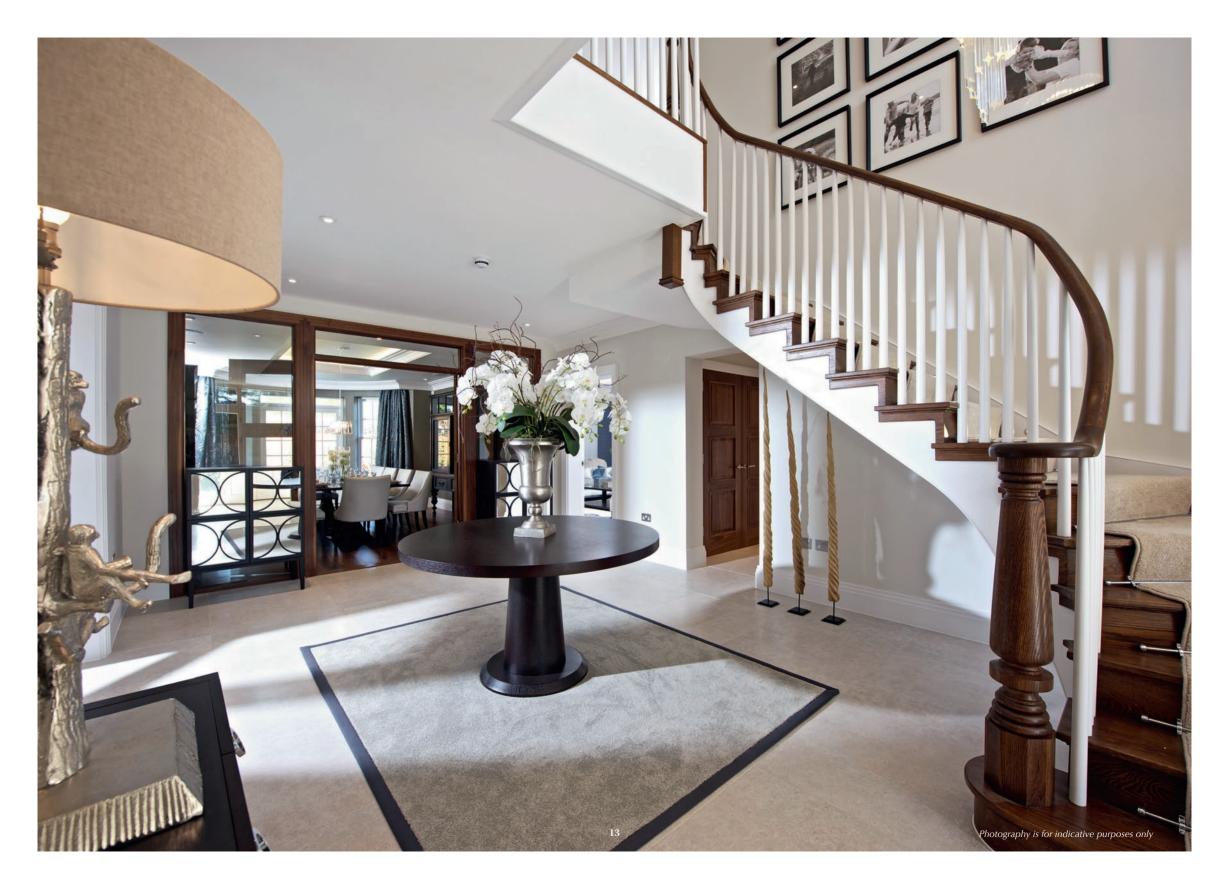

## **Specification**

Both Tavistock Lodge and Beddington House have been individually designed to harmonise with their surroundings, using styles that reflect the vernacular architecture of the area. Mellow brickwork is complemented by hanging tiles, solid timber casement windows and tall chimneys, while inside, every detail has been considered to maximise quality and style. From the hand-built sweeping staircases in the grand hallways to the CAT 6 cabling and Miele appliances, these homes combine superlative craftsmanship, thoughtful design and every modern convenience.

#### Finishing Touches

- · Walnut finish internal doors with chrome ironmongery
- · Walnut finish staircase with polished moulded handrail and newel posts
- $\cdot$  Feature period style fireplace with wood burner to drawing room
- · Coffered ceiling to dining room
- · Classically styled cornices, architraves and skirting boards
- · Range of fitted floor finishes