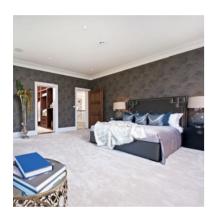

## **Specification**

Both Tavistock Lodge and Beddington House have been individually designed to harmonise with their surroundings, using styles that reflect the vernacular architecture of the area. Mellow brickwork is complemented by hanging tiles, solid timber casement windows and tall chimneys, while inside, every detail has been considered to maximise quality and style. From the hand-built sweeping staircases in the grand hallways to the CAT 6 cabling and Miele appliances, these homes combine superlative craftsmanship, thoughtful design and every modern convenience.

#### Finishing Touches

- · Walnut finish internal doors with chrome ironmongery
- · Walnut finish staircase with polished moulded handrail and newel posts
- $\cdot$  Feature period style fireplace with wood burner to drawing room
- · Coffered ceiling to dining room
- · Classically styled cornices, architraves and skirting boards
- · Range of fitted floor finishes