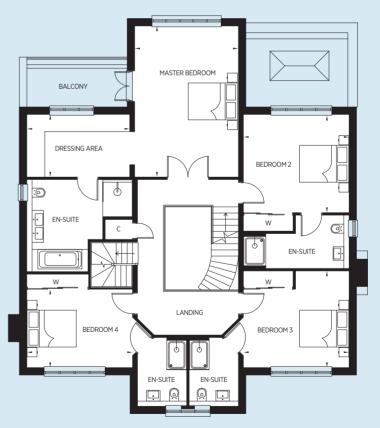

# Plot 1 Tavistock Lodge

| Kitchen     | 4383 x 4263 mm | 14'5" x 14'0"  | Master Bedroom | 6123 x 4192 mm | 20'1" x 13'9"  |
|-------------|----------------|----------------|----------------|----------------|----------------|
| Dining      | 6073 x 4198 mm | 19'11" x 13'9" | Dressing Area  | 4163 x 2523 mm | 13'8" x 8'3"   |
| Family Room | 5848 x 4175 mm | 19'2" x 13'8"  | Bedroom 2      | 4275 x 3973 mm | 14'0" x 13'1"  |
| Living Room | 7625 x 4275 mm | 25'0" x 14'0"  | Bedroom 3      | 4275 x 3908 mm | 14'0" x 12'10" |
| Study       | 4275 x 3175 mm | 14'0" x 10'5"  | Bedroom 4      | 4275 x 3163 mm | 14'0" x 10'5"  |
| Utility     | 2475 x 2425 mm | 8'2" x 8'0"    | Bedroom 5      | 4131 x 3389 mm | 13'7" x 11'2"  |
| ,           |                |                | Games Room     | 6906 x 4138 mm | 22'8" x 13'7"  |
|             |                |                |                |                |                |

All figures illustrate maximum room dimensions

Ground Floor

Second Floor

First Floor