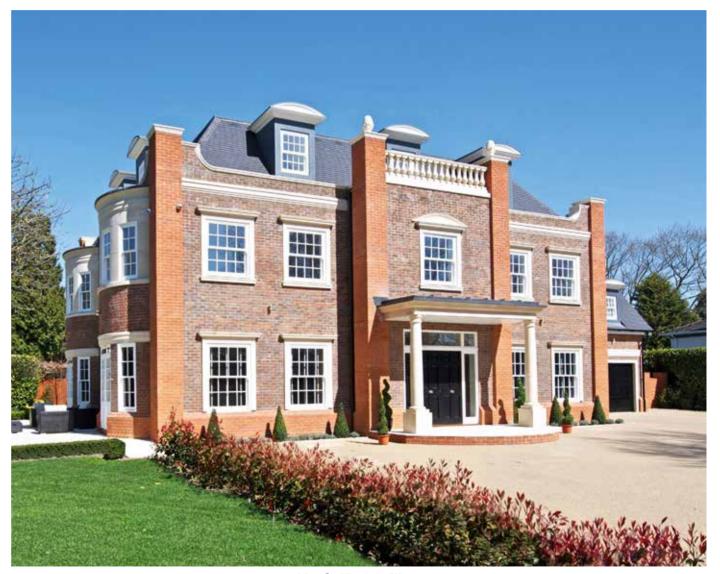

# **Beddington House**

| Kitchen     | 4918 x 2928 mm | 16'2" x 9'7"    | Master Bedroom | 5481 x 3647 mm | 18'0" x 12'0"  |
|-------------|----------------|-----------------|----------------|----------------|----------------|
| Dining      | 5670 x 4418 mm | 18'7" x 14'6"   | Dressing Area  | 2522 x 1829 mm | 8'3" x 6'0"    |
| Family Room | 5435 x 3931 mm | 17'10" x 12'11" | Bedroom 2      | 4000 x 3647 mm | 13'2" x 12'0"  |
| Living Room | 5439 x 4600 mm | 17'10" x 15'1"  | Bedroom 3      | 4835 x 3150 mm | 15'10" x 10'4" |
| Study       | 5002 x 2850 mm | 16'5" x 9'4"    | Bedroom 4      | 4381 x 2750 mm | 14'4" x 9'0"   |
|             |                |                 | Bedroom 5      | 6680 x 3535 mm | 21'11" x 11'7" |
|             |                |                 | Games Room     | 6550 x 5267 mm | 21'6" x 17'4"  |

All figures illustrate maximum room dimensions

Second Floor

First Floor