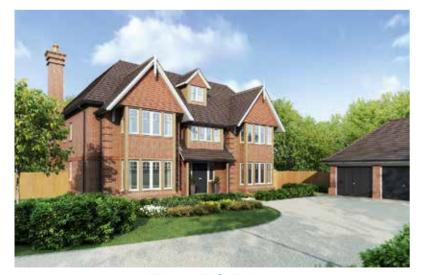

# Plot 1 Tavistock Lodge

| Kitchen     | 4383 x 4263 mm | 14'5" x 14'0"  | Master Bedroom | 6123 x 4192 mm | 20'1" x 13'9"  |
|-------------|----------------|----------------|----------------|----------------|----------------|
| Dining      | 6073 x 4198 mm | 19'11" x 13'9" | Dressing Area  | 4163 x 2523 mm | 13'8" x 8'3"   |
| Family Room | 5848 x 4175 mm | 19'2" x 13'8"  | Bedroom 2      | 4275 x 3973 mm | 14'0" x 13'1"  |
| Living Room | 7625 x 4275 mm | 25'0" x 14'0"  | Bedroom 3      | 4275 x 3908 mm | 14'0" x 12'10" |
| Study       | 4275 x 3175 mm | 14'0" x 10'5"  | Bedroom 4      | 4275 x 3163 mm | 14'0" x 10'5"  |
| Utility     | 2475 x 2425 mm | 8'2" x 8'0"    | Bedroom 5      | 4131 x 3389 mm | 13'7" x 11'2"  |
| ,           |                |                | Games Room     | 6906 x 4138 mm | 22'8" x 13'7"  |
|             |                |                |                |                |                |

All figures illustrate maximum room dimensions

Ground Floor

Second Floor

First Floor