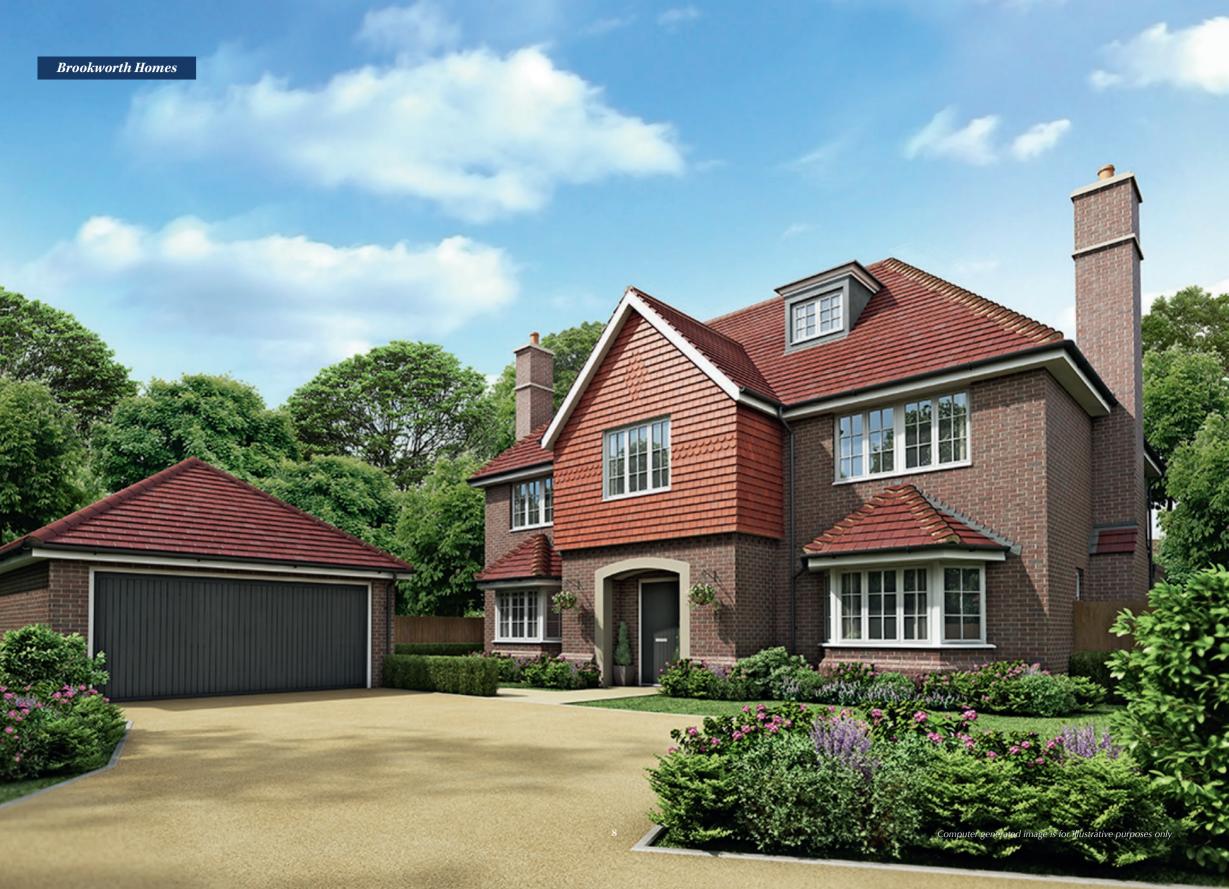

## **Specification**

Both Tavistock Lodge and Beddington House have been individually designed to harmonise with their surroundings, using styles that reflect the vernacular architecture of the area. Mellow brickwork is complemented by hanging tiles, solid timber casement windows and tall chimneys, while inside, every detail has been considered to maximise quality and style. From the hand-built sweeping staircases in the grand hallways to the CAT 6 cabling and Miele appliances, these homes combine superlative craftsmanship, thoughtful design and every modern convenience.