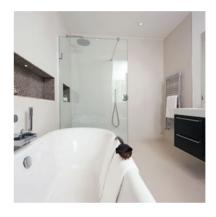

## **Specification**

Both Tavistock Lodge and Beddington House have been individually designed to harmonise with their surroundings, using styles that reflect the vernacular architecture of the area. Mellow brickwork is complemented by hanging tiles, solid timber casement windows and tall chimneys, while inside, every detail has been considered to maximise quality and style. From the hand-built sweeping staircases in the grand hallways to the CAT 6 cabling and Miele appliances, these homes combine superlative craftsmanship, thoughtful design and every modern convenience.

#### **Bathrooms**

- · Villeroy & Boch sanitaryware
- · Hansgrohe chrome taps
- · Fitted vanity furniture
- · Underfloor heating and heated towel rails
- · Range of attractive wall and floor tiles