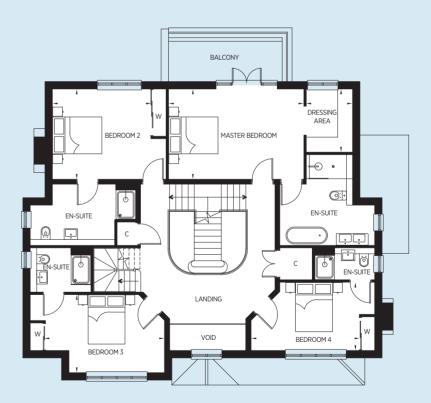

# Plot 1 Tavistock Lodge

| Kitchen     | 4383 x 4263 mm | 14'5" x 14'0"  | Master Bedroom | 6123 x 4192 mm | 20'1" x 13'9"  |
|-------------|----------------|----------------|----------------|----------------|----------------|
| Dining      | 6073 x 4198 mm | 19'11" x 13'9" | Dressing Area  | 4163 x 2523 mm | 13'8" x 8'3"   |
| Family Room | 5848 x 4175 mm | 19'2" x 13'8"  | Bedroom 2      | 4275 x 3973 mm | 14'0" x 13'1"  |
| Living Room | 7625 x 4275 mm | 25'0" x 14'0"  | Bedroom 3      | 4275 x 3908 mm | 14'0" x 12'10" |
| Study       | 4275 x 3175 mm | 14'0" x 10'5"  | Bedroom 4      | 4275 x 3163 mm | 14'0" x 10'5"  |
| Utility     | 2475 x 2425 mm | 8'2" x 8'0"    | Bedroom 5      | 4131 x 3389 mm | 13'7" x 11'2"  |
| ,           |                |                | Games Room     | 6906 x 4138 mm | 22'8" x 13'7"  |
|             |                |                |                |                |                |

All figures illustrate maximum room dimensions

Ground Floor

Second Floor

First Floor