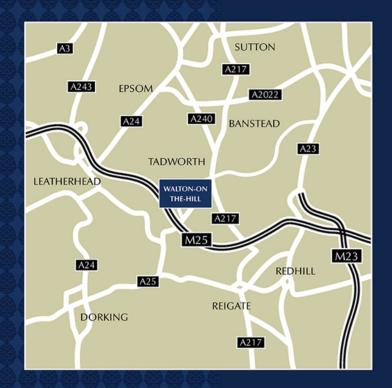

Often described as "the quintessential English village", Walton-on-the-Hill's relaxed rural charm belies its accessibility. Midway between Reigate and Epsom, it is within easy reach of their wide range of amenities, from popular high street stores and up-market independent boutiques, to chic bistros and sophisticated restaurants.

Both towns offer additional sports and leisure facilities, while their theatres, cinemas, museums and galleries provide a choice of cultural attractions.

Tadworth Station is less than 1.5 miles from Sandlewood Grange, from where trains take 47 minutes to London Bridge. Trains to Victoria (52 minutes) and Waterloo (63 minutes) connect at East Croydon. Junction 8 of the M25 is just a few minutes' drive down the road, with Gatwick Airport 16 miles away and the south coast just 42 miles.

Dorking, Guildford, Woking and Kingston-upon-Thames are also close to hand.

|                  |           |            | VV                                                                                                                                                                                                                                                                                                                                                                                                                                                                                                                                                                                                                                                                                                                                                                                                                                                                                                                                                                                                                                                                                                                                                                                                                                                                                                                                                                                                                                                                                                                                                                                                                                                                                                                                                                                                                                                                                                                                                                                                                                                                                                                             |
|------------------|-----------|------------|--------------------------------------------------------------------------------------------------------------------------------------------------------------------------------------------------------------------------------------------------------------------------------------------------------------------------------------------------------------------------------------------------------------------------------------------------------------------------------------------------------------------------------------------------------------------------------------------------------------------------------------------------------------------------------------------------------------------------------------------------------------------------------------------------------------------------------------------------------------------------------------------------------------------------------------------------------------------------------------------------------------------------------------------------------------------------------------------------------------------------------------------------------------------------------------------------------------------------------------------------------------------------------------------------------------------------------------------------------------------------------------------------------------------------------------------------------------------------------------------------------------------------------------------------------------------------------------------------------------------------------------------------------------------------------------------------------------------------------------------------------------------------------------------------------------------------------------------------------------------------------------------------------------------------------------------------------------------------------------------------------------------------------------------------------------------------------------------------------------------------------|
| LONDON BRIDGE (  | 47 MINS   | 19 miles o | CENTRAL LONDON                                                                                                                                                                                                                                                                                                                                                                                                                                                                                                                                                                                                                                                                                                                                                                                                                                                                                                                                                                                                                                                                                                                                                                                                                                                                                                                                                                                                                                                                                                                                                                                                                                                                                                                                                                                                                                                                                                                                                                                                                                                                                                                 |
| NORWOOD JUNCTION | 33 mins   | 11 miles   | KINGSTON-UPON-THAM                                                                                                                                                                                                                                                                                                                                                                                                                                                                                                                                                                                                                                                                                                                                                                                                                                                                                                                                                                                                                                                                                                                                                                                                                                                                                                                                                                                                                                                                                                                                                                                                                                                                                                                                                                                                                                                                                                                                                                                                                                                                                                             |
| EAST CROYDON     | 27 mins   | 6 MILES    | SUTTON                                                                                                                                                                                                                                                                                                                                                                                                                                                                                                                                                                                                                                                                                                                                                                                                                                                                                                                                                                                                                                                                                                                                                                                                                                                                                                                                                                                                                                                                                                                                                                                                                                                                                                                                                                                                                                                                                                                                                                                                                                                                                                                         |
| PURLEY           | 20 MINS   | 4.5 MILES  | EPSOM F. CONTROL OF THE PROPERTY OF THE PROPER |
| REEDHAM          | 17 MINS   |            | TADWORTH                                                                                                                                                                                                                                                                                                                                                                                                                                                                                                                                                                                                                                                                                                                                                                                                                                                                                                                                                                                                                                                                                                                                                                                                                                                                                                                                                                                                                                                                                                                                                                                                                                                                                                                                                                                                                                                                                                                                                                                                                                                                                                                       |
| COULSDON TOWN    | • 15 MINS | 3.5 MILES  | M25                                                                                                                                                                                                                                                                                                                                                                                                                                                                                                                                                                                                                                                                                                                                                                                                                                                                                                                                                                                                                                                                                                                                                                                                                                                                                                                                                                                                                                                                                                                                                                                                                                                                                                                                                                                                                                                                                                                                                                                                                                                                                                                            |
| WOODMANSTERNE    | 12 MINS   | 5.5 MILES  | REIGATE                                                                                                                                                                                                                                                                                                                                                                                                                                                                                                                                                                                                                                                                                                                                                                                                                                                                                                                                                                                                                                                                                                                                                                                                                                                                                                                                                                                                                                                                                                                                                                                                                                                                                                                                                                                                                                                                                                                                                                                                                                                                                                                        |
| CHIPSTEAD        | 9 mins    | 16 MILES   | GATWICK AIRPORT                                                                                                                                                                                                                                                                                                                                                                                                                                                                                                                                                                                                                                                                                                                                                                                                                                                                                                                                                                                                                                                                                                                                                                                                                                                                                                                                                                                                                                                                                                                                                                                                                                                                                                                                                                                                                                                                                                                                                                                                                                                                                                                |
| KINGSWOOD        | 3 mins    | 30 MILES   | HEATHROW AIRPORT                                                                                                                                                                                                                                                                                                                                                                                                                                                                                                                                                                                                                                                                                                                                                                                                                                                                                                                                                                                                                                                                                                                                                                                                                                                                                                                                                                                                                                                                                                                                                                                                                                                                                                                                                                                                                                                                                                                                                                                                                                                                                                               |
| TADWORTH (       | <b>A</b>  | 42 MILES   | BRIGHTON                                                                                                                                                                                                                                                                                                                                                                                                                                                                                                                                                                                                                                                                                                                                                                                                                                                                                                                                                                                                                                                                                                                                                                                                                                                                                                                                                                                                                                                                                                                                                                                                                                                                                                                                                                                                                                                                                                                                                                                                                                                                                                                       |
|                  |           |            |                                                                                                                                                                                                                                                                                                                                                                                                                                                                                                                                                                                                                                                                                                                                                                                                                                                                                                                                                                                                                                                                                                                                                                                                                                                                                                                                                                                                                                                                                                                                                                                                                                                                                                                                                                                                                                                                                                                                                                                                                                                                                                                                |