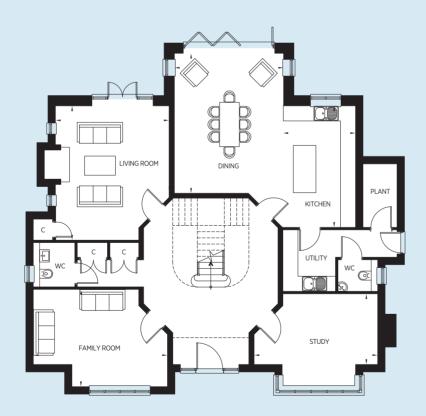

# Plot 1 Tavistock Lodge

| Kitchen     | 4383 x 4263 mm | 14'5" x 14'0"  | Master Bedroom | 6123 x 4192 mm | 20'1" x 13'9"  |
|-------------|----------------|----------------|----------------|----------------|----------------|
| Dining      | 6073 x 4198 mm | 19'11" x 13'9" | Dressing Area  | 4163 x 2523 mm | 13'8" x 8'3"   |
| Family Room | 5848 x 4175 mm | 19'2" x 13'8"  | Bedroom 2      | 4275 x 3973 mm | 14'0" x 13'1"  |
| Living Room | 7625 x 4275 mm | 25'0" x 14'0"  | Bedroom 3      | 4275 x 3908 mm | 14'0" x 12'10" |
| Study       | 4275 x 3175 mm | 14'0" x 10'5"  | Bedroom 4      | 4275 x 3163 mm | 14'0" x 10'5"  |
| Utility     | 2475 x 2425 mm | 8'2" x 8'0"    | Bedroom 5      | 4131 x 3389 mm | 13'7" x 11'2"  |
| ,           |                |                | Games Room     | 6906 x 4138 mm | 22'8" x 13'7"  |
|             |                |                |                |                |                |

All figures illustrate maximum room dimensions

Ground Floor

Second Floor

First Floor