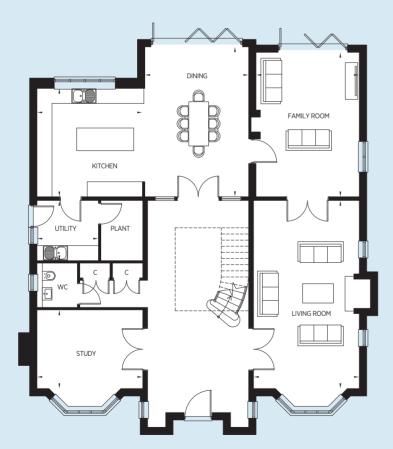

# Plot 1 Tavistock Lodge

| Kitchen     | 4383 x 4263 mm | 14'5" x 14'0"  | Master Bedroom | 6123 x 4192 mm | 20'1" x 13'9"  |
|-------------|----------------|----------------|----------------|----------------|----------------|
| Dining      | 6073 x 4198 mm | 19'11" x 13'9" | Dressing Area  | 4163 x 2523 mm | 13'8" x 8'3"   |
| Family Room | 5848 x 4175 mm | 19'2" x 13'8"  | Bedroom 2      | 4275 x 3973 mm | 14'0" x 13'1"  |
| Living Room | 7625 x 4275 mm | 25'0" x 14'0"  | Bedroom 3      | 4275 x 3908 mm | 14'0" x 12'10" |
| Study       | 4275 x 3175 mm | 14'0" x 10'5"  | Bedroom 4      | 4275 x 3163 mm | 14'0" x 10'5"  |
| Utility     | 2475 x 2425 mm | 8'2" x 8'0"    | Bedroom 5      | 4131 x 3389 mm | 13'7" x 11'2"  |
| ,           |                |                | Games Room     | 6906 x 4138 mm | 22'8" x 13'7"  |
|             |                |                |                |                |                |

All figures illustrate maximum room dimensions

Ground Floor

Second Floor

First Floor