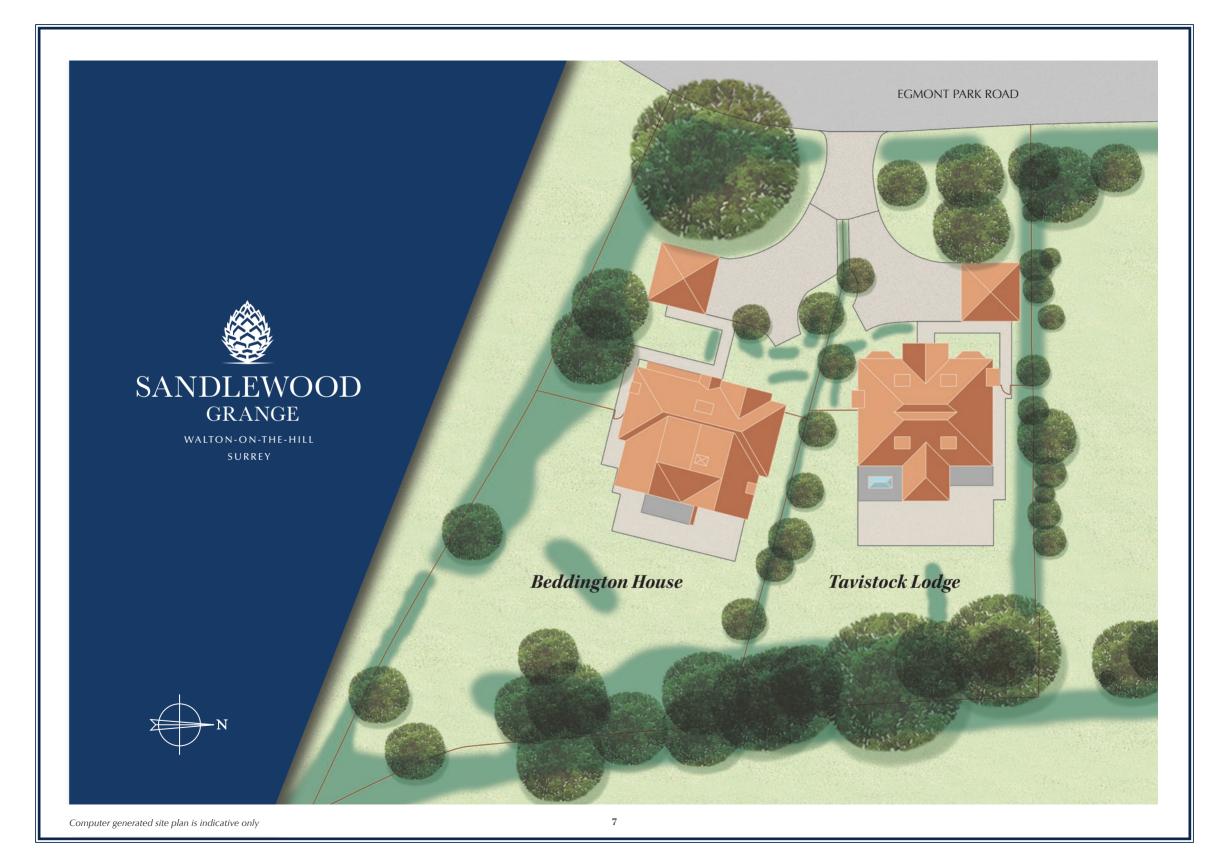

# Plot 1 Tavistock Lodge

| Kitchen     | 4383 x 4263 mm | 14'5" x 14'0"  | Master Bedroom | 6123 x 4192 mm | 20'1" x 13'9"  |
|-------------|----------------|----------------|----------------|----------------|----------------|
| Dining      | 6073 x 4198 mm | 19'11" x 13'9" | Dressing Area  | 4163 x 2523 mm | 13'8" x 8'3"   |
| Family Room | 5848 x 4175 mm | 19'2" x 13'8"  | Bedroom 2      | 4275 x 3973 mm | 14'0" x 13'1"  |
| Living Room | 7625 x 4275 mm | 25'0" x 14'0"  | Bedroom 3      | 4275 x 3908 mm | 14'0" x 12'10" |
| Study       | 4275 x 3175 mm | 14'0" x 10'5"  | Bedroom 4      | 4275 x 3163 mm | 14'0" x 10'5"  |
| Utility     | 2475 x 2425 mm | 8'2" x 8'0"    | Bedroom 5      | 4131 x 3389 mm | 13'7" x 11'2"  |
| ,           |                |                | Games Room     | 6906 x 4138 mm | 22'8" x 13'7"  |
|             |                |                |                |                |                |

All figures illustrate maximum room dimensions

Ground Floor

Second Floor

First Floor

# **Beddington House**

| Kitchen     | 4918 x 2928 mm | 16'2" x 9'7"    | Master Bedroom | 5481 x 3647 mm | 18'0" x 12'0"  |
|-------------|----------------|-----------------|----------------|----------------|----------------|
| Dining      | 5670 x 4418 mm | 18'7" x 14'6"   | Dressing Area  | 2522 x 1829 mm | 8'3" x 6'0"    |
| Family Room | 5435 x 3931 mm | 17'10" x 12'11" | Bedroom 2      | 4000 x 3647 mm | 13'2" x 12'0"  |
| Living Room | 5439 x 4600 mm | 17'10" x 15'1"  | Bedroom 3      | 4835 x 3150 mm | 15'10" x 10'4" |
| Study       | 5002 x 2850 mm | 16'5" x 9'4"    | Bedroom 4      | 4381 x 2750 mm | 14'4" x 9'0"   |
|             |                |                 | Bedroom 5      | 6680 x 3535 mm | 21'11" x 11'7" |
|             |                |                 | Games Room     | 6550 x 5267 mm | 21'6" x 17'4"  |

All figures illustrate maximum room dimensions

Second Floor

First Floor