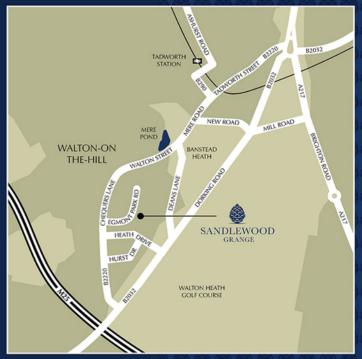

Feed the ducks and swans around the picturesque Mere Pond, or join in the annual May Pageant on the village green. Golfers are well catered for in the area, with a choice of challenging courses, including the famous Walton Heath Golf Club, where David Lloyd George and Winston Churchill were members. With the Epsom Downs, and their famous racecourse, so close to home, equestrian facilities are in abundance and the surrounding landscape is criss-crossed with bridleways and footpaths to explore. Cycling is also very popular in the area; nearby Box Hill is famous for its challenging climb, although it also offers far-reaching panoramic views.

### A SELECTION OF BROOKWORTH HOMES

Westwood Mews, Reigate

Warenne Vale, Reigate

Merels, Virginia Water

Egmont Park Road Walton-on-the-Hill Surrey KT20 7QG