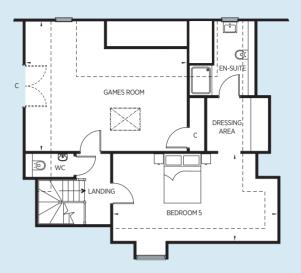

# Plot 1 Tavistock Lodge

| Kitchen     | 4383 x 4263 mm | 14'5" x 14'0"  | Master Bedroom | 6123 x 4192 mm | 20'1" x 13'9"  |
|-------------|----------------|----------------|----------------|----------------|----------------|
| Dining      | 6073 x 4198 mm | 19'11" x 13'9" | Dressing Area  | 4163 x 2523 mm | 13'8" x 8'3"   |
| Family Room | 5848 x 4175 mm | 19'2" x 13'8"  | Bedroom 2      | 4275 x 3973 mm | 14'0" x 13'1"  |
| Living Room | 7625 x 4275 mm | 25'0" x 14'0"  | Bedroom 3      | 4275 x 3908 mm | 14'0" x 12'10" |
| Study       | 4275 x 3175 mm | 14'0" x 10'5"  | Bedroom 4      | 4275 x 3163 mm | 14'0" x 10'5"  |
| Utility     | 2475 x 2425 mm | 8'2" x 8'0"    | Bedroom 5      | 4131 x 3389 mm | 13'7" x 11'2"  |
| ,           |                |                | Games Room     | 6906 x 4138 mm | 22'8" x 13'7"  |
|             |                |                |                |                |                |

All figures illustrate maximum room dimensions

Ground Floor

Second Floor

First Floor