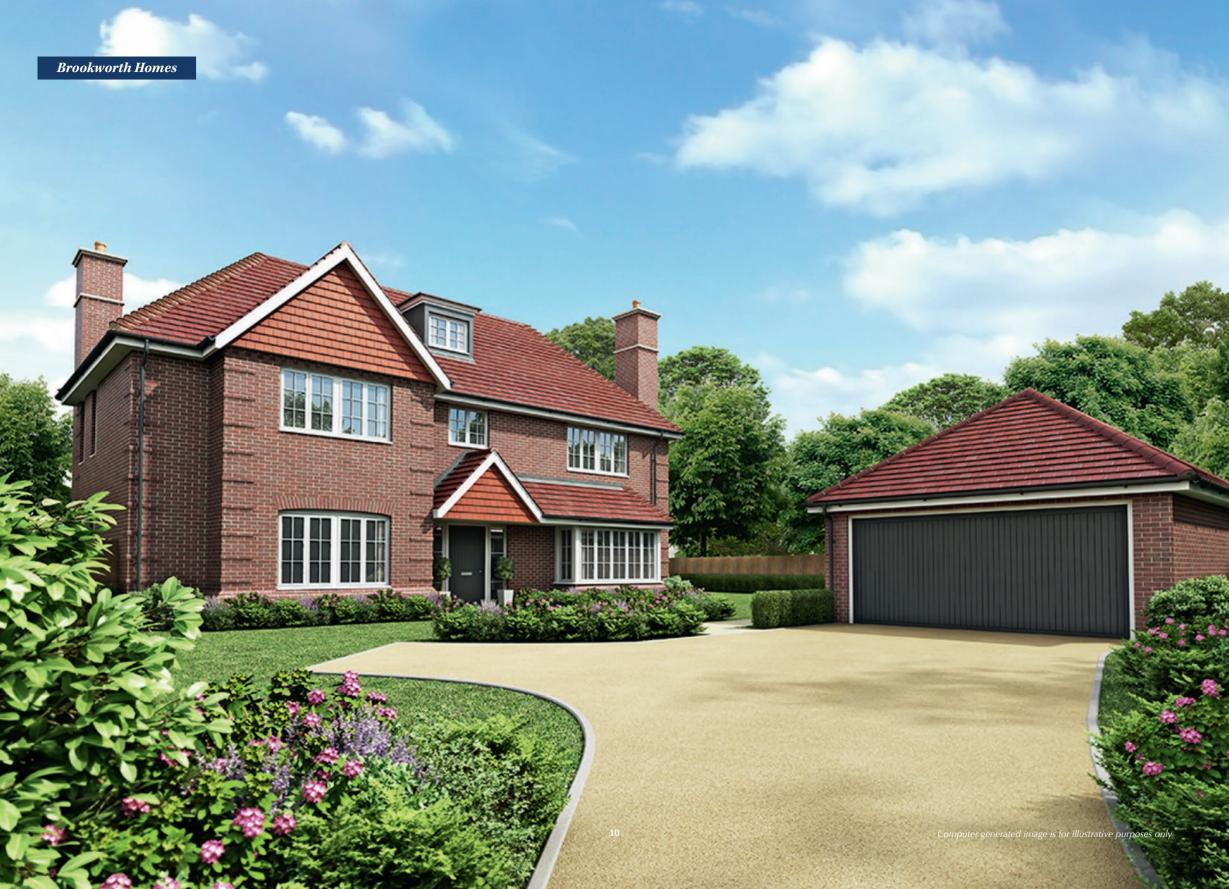

## **Specification**

Both Tavistock Lodge and Beddington House have been individually designed to harmonise with their surroundings, using styles that reflect the vernacular architecture of the area. Mellow brickwork is complemented by hanging tiles, solid timber casement windows and tall chimneys, while inside, every detail has been considered to maximise quality and style. From the hand-built sweeping staircases in the grand hallways to the CAT 6 cabling and Miele appliances, these homes combine superlative craftsmanship, thoughtful design and every modern convenience.